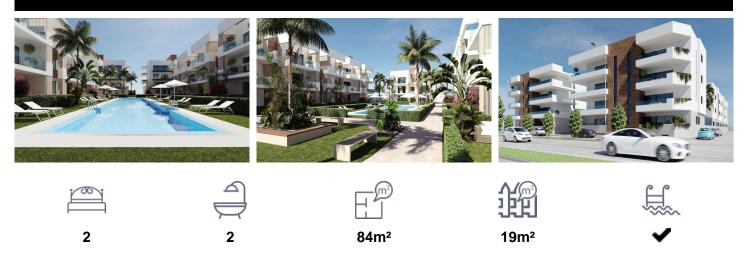

## €243,900

NEW BUILD RESIDENTIAL IN SAN PEDRO DEL PINATARNew Build residential complex of modern apartments and penthouses in San Pedro Del Pinatar . Apartments and penthouses with 2 and 3 bedrooms, 2 bathrooms, with open plan kitchen with living area, large terraces, fitted wardrobes, fully equipped bathrooms, terraces. Ground floor apartments has aprivate garden and top floor penthouses has private solarium. Each property has underground parking with storage roomsLandscaping and gardening in the common areas with a careful selection of species appropriate for the area. Complete installation of swimming pool with gresite finish, built-in lighting and with purification system and equipment in a built-in, floor-recessed cabin. San Pedro del