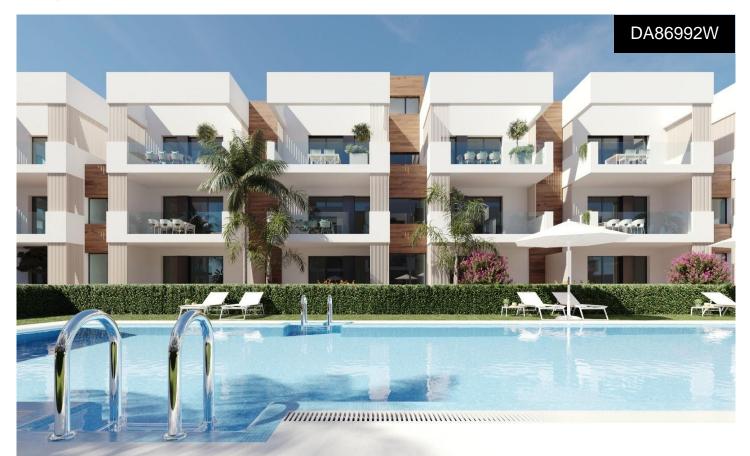

## €243,900

NEW BUILD RESIDENTIAL IN SAN PEDRO DEL PINATARNew Build residential complex of modern apartments and penthouses in San Pedro Del Pinatar . Apartments and penthouses with 2 and 3 bedrooms, 2 bathrooms, with open plan kitchen with living area, large terraces, fitted wardrobes, fully equipped bathrooms, terraces. Ground floor apartments has aprivate garden and top floor penthouses has private solarium. Each property has underground parking with storage roomsLandscaping and gardening in the common areas with a careful selection of species appropriate for the area. Complete installation of swimming pool with gresite finish, built-in lighting and with purification system and equipment in a built-in, floor-recessed cabin. San Pedro del