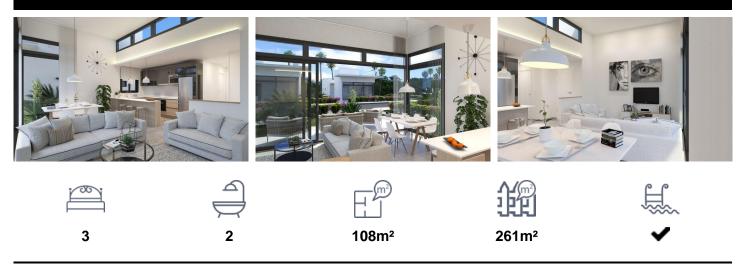

## Villa in Alhama De Murcia

€299,900

MEDITERRANEAN VILLA ON THE GOLF COURSE Villa next to the golf course in Alhama. Villa with 3 bedrooms, 2 bathrooms, a kitchen-living-dining room of 32. 50m2, a laundry room, a porch of 16. 57m2, a large garden and a solarium of 69. 40m2. The complex is supervised 24h/24h. You will find a commercial centre with many restaurants, shops, hairdresser, supermarket, etc. The project is about 15 minutes from the beaches of Mazarron and Murcia International Airport, and 30 minutes from the Natural Park of Sierra Espuña. Located in the heart of the Costa CÃ<sub>i</sub>lida, between big cities like Murcia and Cartagena.