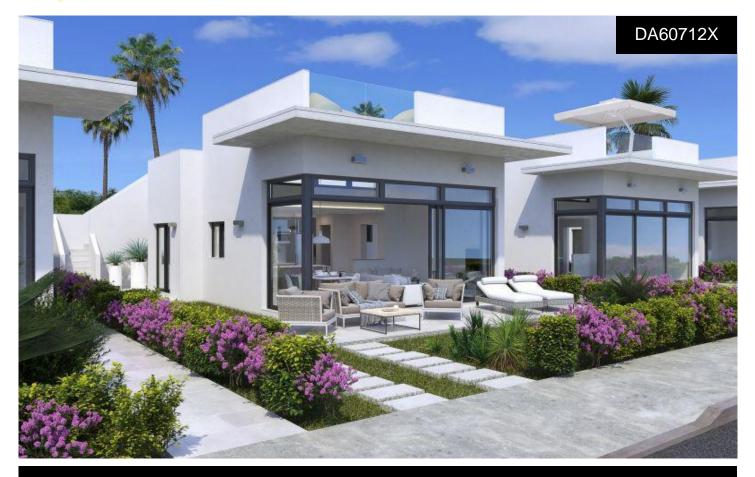

## Villa in Alhama De Murcia

€299,900

MEDITERRANEAN VILLA ON THE GOLF COURSE Villa next to the golf course in Alhama. Villa with 3 bedrooms, 2 bathrooms, a kitchen-living-dining room of 32. 50m2, a laundry room, a porch of 16. 57m2, a large garden and a solarium of 69. 40m2. The complex is supervised 24h/24h. You will find a commercial centre with many restaurants, shops, hairdresser, supermarket, etc. The project is about 15 minutes from the beaches of Mazarron and Murcia International Airport, and 30 minutes from the Natural Park of Sierra Espuña. Located in the heart of the Costa CÃ<sub>i</sub>lida, between big cities like Murcia and Cartagena.