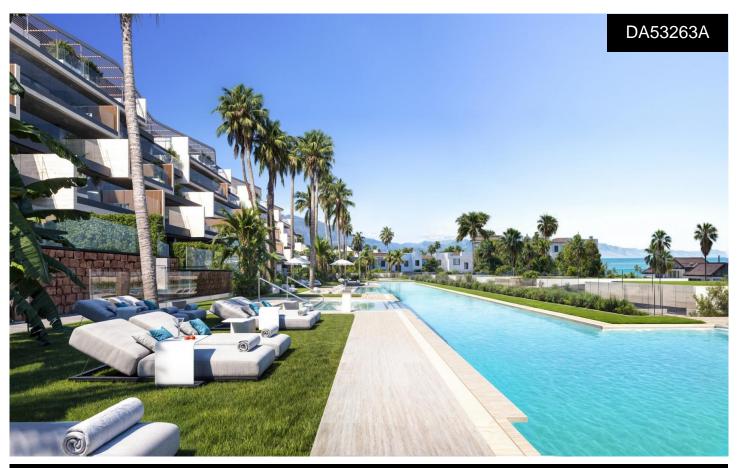

## **Apartment in Manilva**

€1,250,000

153m<sup>2</sup>

Luxurious Beachfront Residences in Manilva: your Oasis on the Costa del Sol. Overview of Exclusive Residences. This prestigious beachfront development in Manilva offers a range of luxury homes: 66 two, three, and four-bedroom apartments, spacious three and four-bedroom penthouses, and five elegant bungalows. Located just 100 meters from the beach, each home is designed with expansive terraces to capture panoramic views of the Mediterranean Sea, providing a serene and luxurious lifestyle. Prime Location with Easy Access to Estepona and Sotogrande. Situated on the shores of the Mediterranean, this development places you in a prime location near Estepona, known as the "jewel of the Costa del Sol,― and Sotogrande, famous for...(Ask for More Details!)