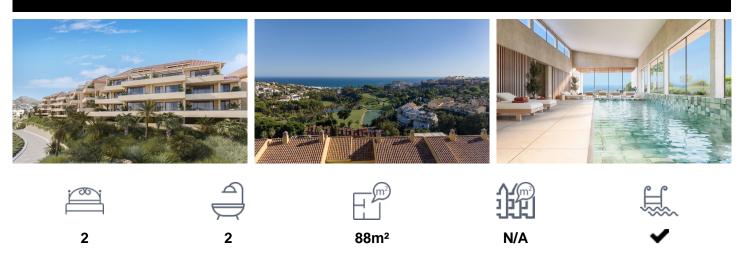

## **Apartment in Benalmadena**

€420,000

Luxury New Build Homes at Torrequebrada Golf – Exclusive Living in BenalmÃ<sub>i</sub>denaElegant Design Surrounded by NatureDiscover a prestigious new development in BenalmÃ<sub>i</sub>dena, where luxury and nature blend seamlessly. This exclusive project offers 112 high-end apartments and duplex penthouses with 2 and 3 bedrooms, designed to maximize space, comfort, and natural light. Large windows and open-plan layouts connect indoor and outdoor living, leading to spectacular terraces with breathtaking views of Golf Torrequebrada and the Mediterranean Sea. A Selection of Luxury Homes2-bedroom, 2-bathroom apartments with en-suite master bedrooms, double basins, and enclosed showers. Spacious duplex penthouses featuring open-plan living, dining, and kitchen