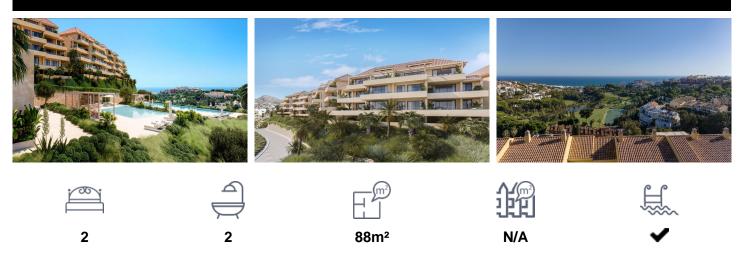

## €460,000

Luxury New Build Homes at Torrequebrada Golf – Exclusive Living in BenalmÃ<sub>i</sub>denaElegant Design Surrounded by NatureDiscover a prestigious new development in BenalmÃ<sub>i</sub>dena, where luxury and nature blend seamlessly. This exclusive project offers 112 high-end apartments and duplex penthouses with 2 and 3 bedrooms, designed to maximize space, comfort, and natural light. Large windows and open-plan layouts connect indoor and outdoor living, leading to spectacular terraces with breathtaking views of Golf Torrequebrada and the Mediterranean Sea. A Selection of Luxury Homes2-bedroom, 2-bathroom apartments with en-suite master bedrooms, double basins, and enclosed showers. Spacious duplex penthouses featuring open-plan living, dining, and kitchen