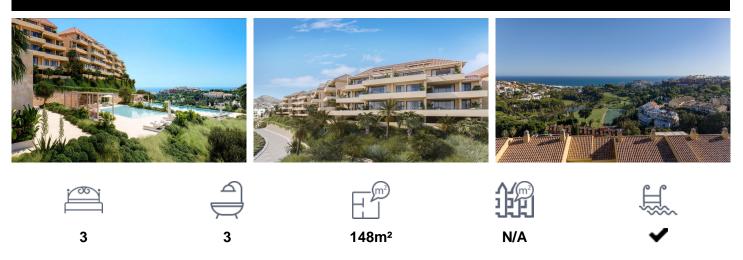

## €850,000

Luxury New Build Homes at Torrequebrada Golf – Exclusive Living in BenalmÃ<sub>i</sub>denaElegant Design Surrounded by NatureDiscover a prestigious new development in BenalmÃ<sub>i</sub>dena, where luxury and nature blend seamlessly. This exclusive project offers 112 high-end apartments and duplex penthouses with 2 and 3 bedrooms, designed to maximize space, comfort, and natural light. Large windows and open-plan layouts connect indoor and outdoor living, leading to spectacular terraces with breathtaking views of Golf Torrequebrada and the Mediterranean Sea. A Selection of Luxury Homes2-bedroom, 2-bathroom apartments with en-suite master bedrooms, double basins, and enclosed showers. Spacious duplex penthouses featuring open-plan living, dining, and kitchen