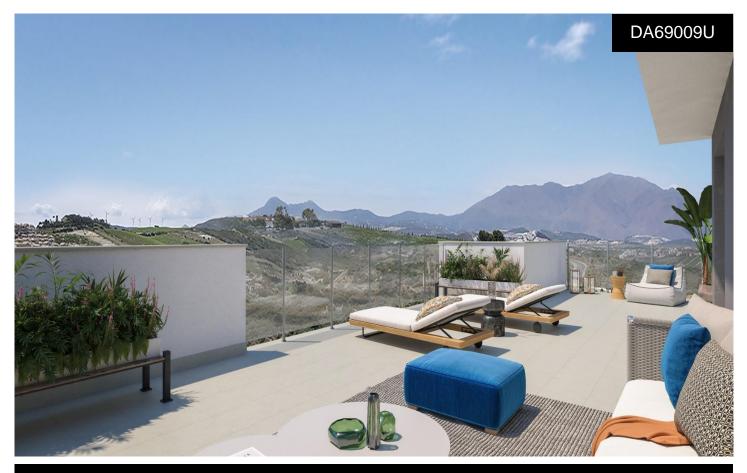

## Penthouse in Manilva

€473,000

NEW BUILD RESIDENTIAL COMPLEX IN LA DUQUESA, MANILVANew Build residential complex consists of 60 apartments and penthouses with 2 and 3 bedrooms in La Duquesa golf, Manilva. The blocks are distributed in ground floor, 2 storeys and penthouse, guaranteeing a variety of housing typologies to suit your needs. All properties has garage and storage room in the basement. Each home stands out for its spacious terraces, providing outdoor spaces ideal for relaxing and enjoying the panoramic views of the golf course that will give you a sense of serenity and wellbeing. The communal areas of the project are designed to provide comfort and luxury, with landscaped spaces that will allow...(Ask for More Details!)