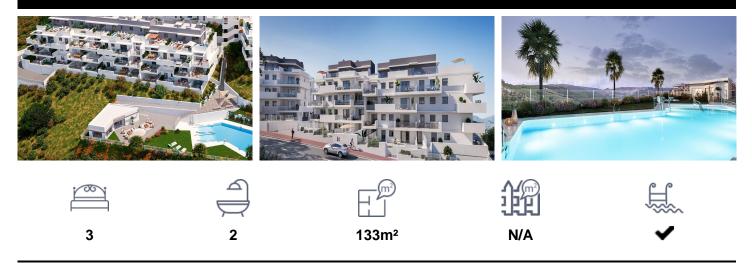

## Penthouse in Manilva

€473,000

NEW BUILD RESIDENTIAL COMPLEX IN LA DUQUESA, MANILVANew Build residential complex consists of 60 apartments and penthouses with 2 and 3 bedrooms in La Duquesa golf, Manilva. The blocks are distributed in ground floor, 2 storeys and penthouse, guaranteeing a variety of housing typologies to suit your needs. All properties has garage and storage room in the basement. Each home stands out for its spacious terraces, providing outdoor spaces ideal for relaxing and enjoying the panoramic views of the golf course that will give you a sense of serenity and wellbeing. The communal areas of the project are designed to provide comfort and luxury, with landscaped spaces that will allow...(Ask for More Details!)