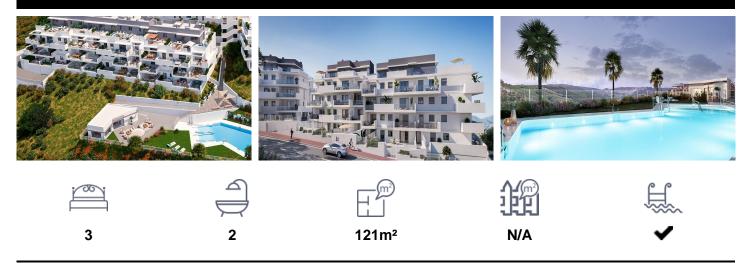

## **Apartment in Manilva**

€312,000

NEW BUILD RESIDENTIAL COMPLEX IN LA DUQUESA, MANILVANew Build residential complex consists of 60 apartments and penthouses with 2 and 3 bedrooms in La Duquesa golf, Manilva. The blocks are distributed in ground floor, 2 storeys and penthouse, guaranteeing a variety of housing typologies to suit your needs. All properties has garage and storage room in the basement. Each home stands out for its spacious terraces, providing outdoor spaces ideal for relaxing and enjoying the panoramic views of the golf course that will give you a sense of serenity and wellbeing. The communal areas of the project are designed to provide comfort and luxury, with landscaped spaces that will allow...(Ask for More Details!)