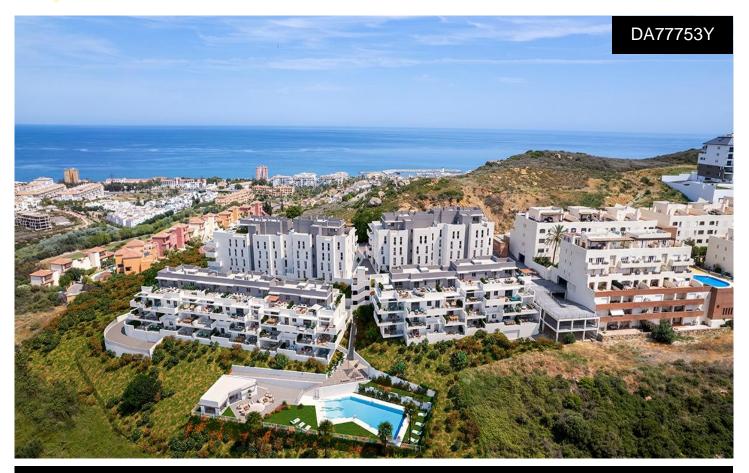

## **Apartment in Manilva**

€312,000

NEW BUILD RESIDENTIAL COMPLEX IN LA DUQUESA, MANILVANew Build residential complex consists of 60 apartments and penthouses with 2 and 3 bedrooms in La Duquesa golf, Manilva. The blocks are distributed in ground floor, 2 storeys and penthouse, guaranteeing a variety of housing typologies to suit your needs. All properties has garage and storage room in the basement. Each home stands out for its spacious terraces, providing outdoor spaces ideal for relaxing and enjoying the panoramic views of the golf course that will give you a sense of serenity and wellbeing. The communal areas of the project are designed to provide comfort and luxury, with landscaped spaces that will allow...(Ask for More Details!)