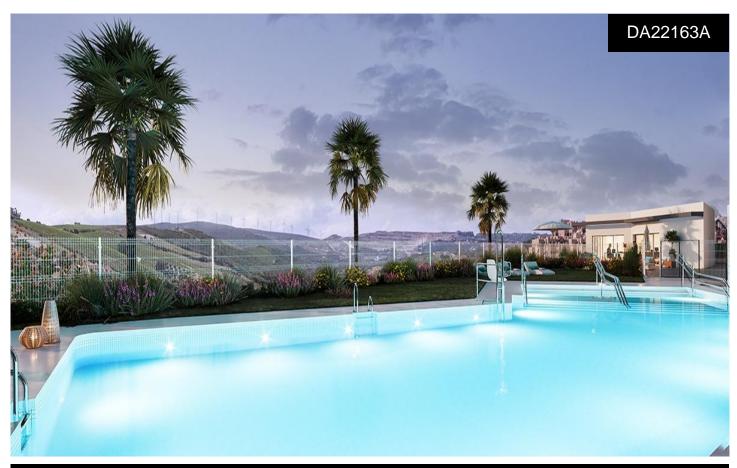

## **Apartment in Manilva**

€279,000

2

2

104m<sup>2</sup>

N/A

NEW BUILD RESIDENTIAL COMPLEX IN LA DUQUESA, MANILVANew Build residential complex consists of 60 apartments and penthouses with 2 and 3 bedrooms in La Duquesa golf, Manilva. The blocks are distributed in ground floor, 2 storeys and penthouse, guaranteeing a variety of housing typologies to suit your needs. All properties has garage and storage room in the basement. Each home stands out for its spacious terraces, providing outdoor spaces ideal for relaxing and enjoying the panoramic views of the golf course that will give you a sense of serenity and wellbeing. The communal areas of the project are designed to provide comfort and luxury, with landscaped spaces that will allow...(Ask for More Details!)