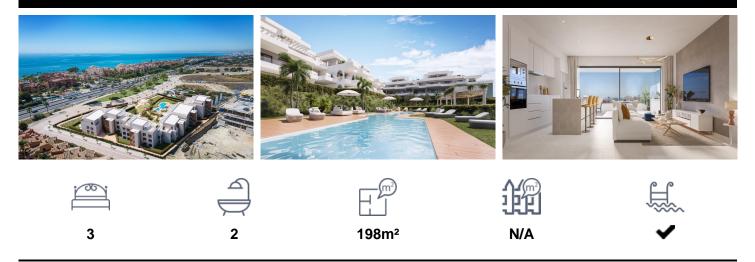

## **Penthouse in Estepona**

€683,000

NEW BUILD RESIDENTIAL COMPLEX IN ESTEPONANew Build residential located in Estepona, one of the most popular and prominent towns on the Costa del Sol. In the surrounding areas of this place are some of the most prestigious golf courses in Europe, the most complete offering of restaurants and hotels, fantastic beaches and exclusive commercial areas. New Build residential complex is characterised by its excellent travel links, as it's only 5 minutes by car from Estepona, 10 minutes from Puerto BanÃ<sup>o</sup>s and 20 from Marbella. Travel is easy by car, taxi or public transport as it's only 50 minutes (80 km) from the International Airport of MÃ<sub>i</sub>laga, and 43 minutes (50...(Ask for More Details!)