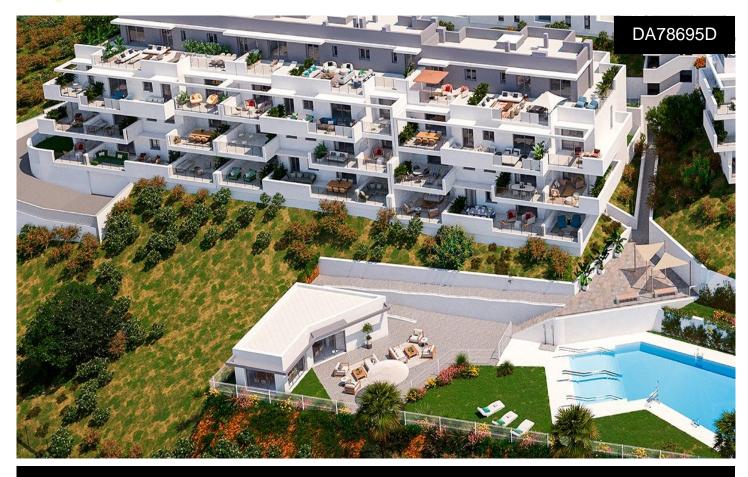

## **Apartment in Manilva**

€351,000

NEW BUILD RESIDENTIAL COMPLEX IN LA DUQUESA, MANILVANew Build residential complex consists of 60 apartments and penthouses with 2 and 3 bedrooms in La Duquesa golf, Manilva. The blocks are distributed in ground floor, 2 storeys and penthouse, guaranteeing a variety of housing typologies to suit your needs. All properties has garage and storage room in the basement. Each home stands out for its spacious terraces, providing outdoor spaces ideal for relaxing and enjoying the panoramic views of the golf course that will give you a sense of serenity and wellbeing. The communal areas of the project are designed to provide comfort and luxury, with landscaped spaces that will allow...(Ask for More Details!)