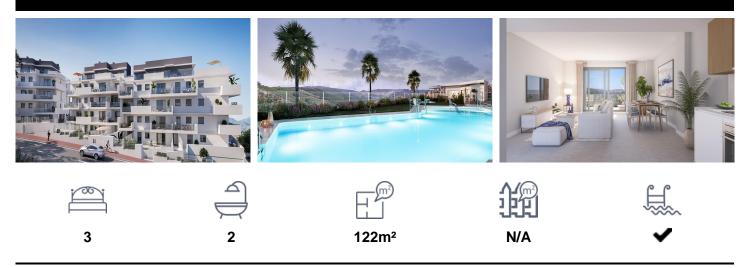

## **Apartment in Manilva**

€351,000

NEW BUILD RESIDENTIAL COMPLEX IN LA DUQUESA, MANILVANew Build residential complex consists of 60 apartments and penthouses with 2 and 3 bedrooms in La Duquesa golf, Manilva. The blocks are distributed in ground floor, 2 storeys and penthouse, guaranteeing a variety of housing typologies to suit your needs. All properties has garage and storage room in the basement. Each home stands out for its spacious terraces, providing outdoor spaces ideal for relaxing and enjoying the panoramic views of the golf course that will give you a sense of serenity and wellbeing. The communal areas of the project are designed to provide comfort and luxury, with landscaped spaces that will allow...(Ask for More Details!)