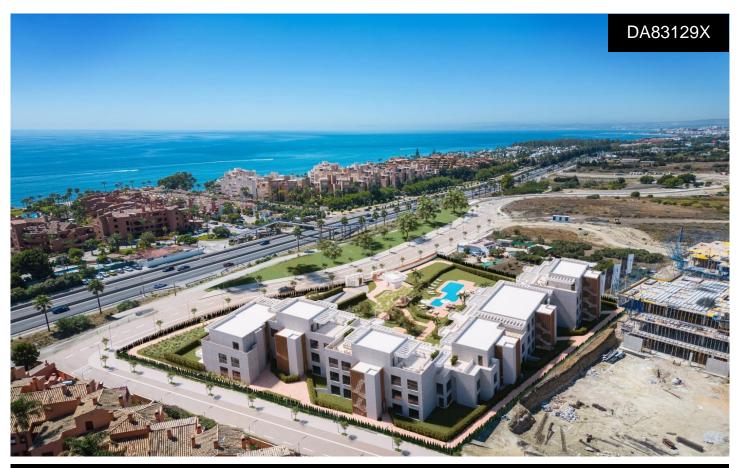

## Penthouse in Estepona

€894,000

4

3

294m<sup>2</sup>

NEW BUILD RESIDENTIAL COMPLEX IN ESTEPONANew Build residential located in Estepona, one of the most popular and prominent towns on the Costa del Sol. In the surrounding areas of this place are some of the most prestigious golf courses in Europe, the most complete offering of restaurants and hotels, fantastic beaches and exclusive commercial areas. New Build residential complex is characterised by its excellent travel links, as it's only 5 minutes by car from Estepona, 10

minutes from Puerto Ban $\tilde{A}^o$ s and 20 from Marbella. Travel is easy by car, taxi or public transport as it's only 50 minutes (80 km) from the International Airport of M $\tilde{A}_i$ laga, and 43 minutes (50...(Ask for More Details!)