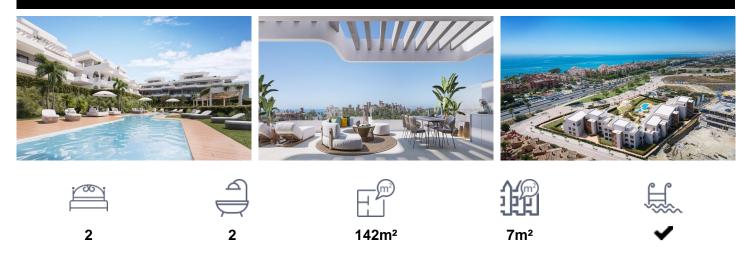

## **Apartment in Estepona**

€412,000

NEW BUILD RESIDENTIAL COMPLEX IN ESTEPONANew Build residential located in Estepona, one of the most popular and prominent towns on the Costa del Sol. In the surrounding areas of this place are some of the most prestigious golf courses in Europe, the most complete offering of restaurants and hotels, fantastic beaches and exclusive commercial areas. New Build residential complex is characterised by its excellent travel links, as it's only 5 minutes by car from Estepona, 10 minutes from Puerto BanÃ<sup>o</sup>s and 20 from Marbella. Travel is easy by car, taxi or public transport as it's only 50 minutes (80 km) from the International Airport of MÃ<sub>i</sub>laga, and 43 minutes (50...(Ask for More Details!)