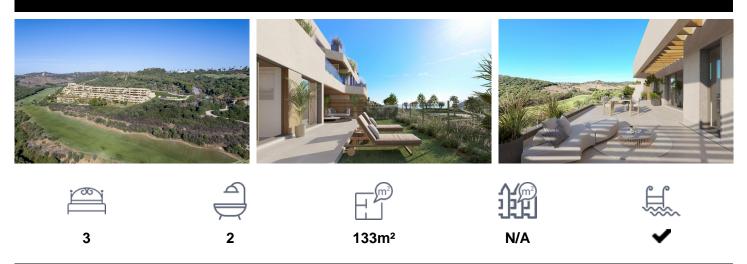

## €537,000

Exclusive New Build Residential Development in La Alcaidesa with Sea and Golf ViewsModern homes in a privileged location on the Costa del SolDiscover this new residential complex in La Alcaidesa, a quiet and picturesque enclave by the Mediterranean Sea. This exclusive development offers 144 new-build homes with 2 and 3 bedrooms, all with parking space and storage room included. Located on the front line of the prestigious Alcaidesa golf course and just 1.5 km from the beach, this residential complex combines nature, sea and contemporary lifestyle in a setting of total privacy. Elegant design, modern comfort and unobstructed viewsThe homes have been designed to maximise comfort and energy efficiency,...(Ask for More Details!)