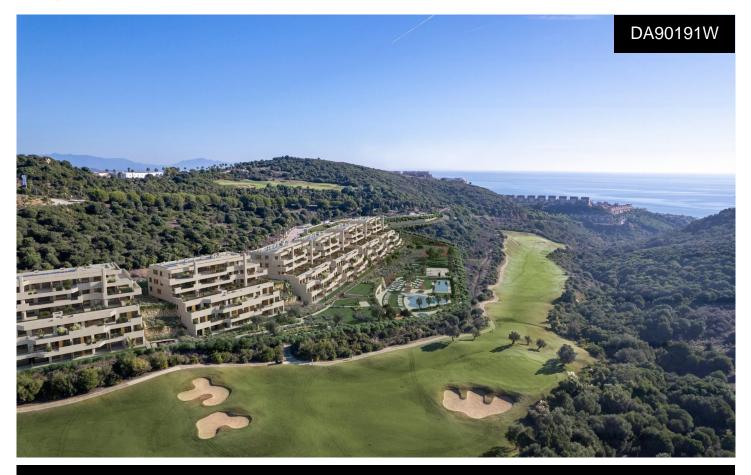

## €537,000

Exclusive New Build Residential Development in La Alcaidesa with Sea and Golf ViewsModern homes in a privileged location on the Costa del SolDiscover this new residential complex in La Alcaidesa, a quiet and picturesque enclave by the Mediterranean Sea. This exclusive development offers 144 new-build homes with 2 and 3 bedrooms, all with parking space and storage room included. Located on the front line of the prestigious Alcaidesa golf course and just 1.5 km from the beach, this residential complex combines nature, sea and contemporary lifestyle in a setting of total privacy. Elegant design, modern comfort and unobstructed viewsThe homes have been designed to maximise comfort and energy efficiency,...(Ask for More Details!)