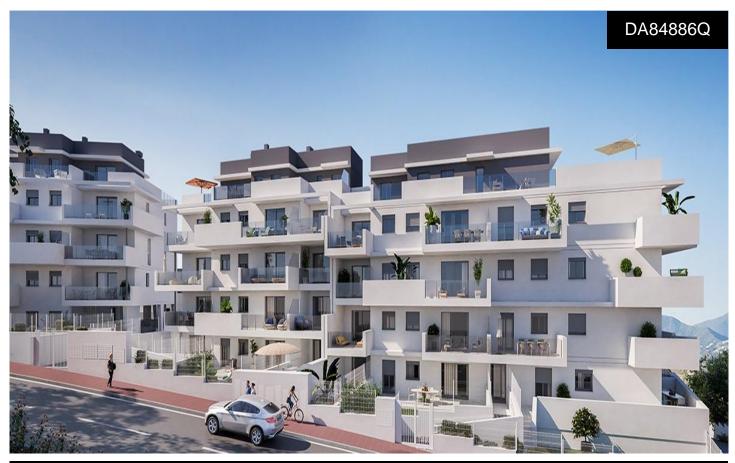

## **Apartment in Manilva**

€284,000

2

2

111m<sup>2</sup>

26m<sup>2</sup>

NEW BUILD RESIDENTIAL COMPLEX IN LA DUQUESA, MANILVANew Build residential complex consists of 60 apartments and penthouses with 2 and 3 bedrooms in La Duquesa golf, Manilva. The blocks are distributed in ground floor, 2 storeys and penthouse, guaranteeing a variety of housing typologies to suit your needs. All properties has garage and storage room in the basement. Each home stands out for its spacious terraces, providing outdoor spaces ideal for relaxing and enjoying the panoramic views of the golf course that will give you a sense of serenity and wellbeing. The communal areas of the project are designed to provide comfort and luxury, with landscaped spaces that will allow...(Ask for More Details!)