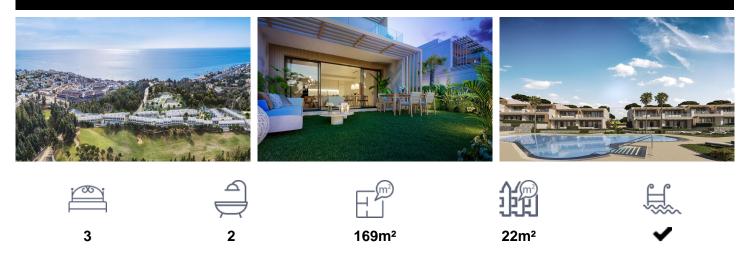

## **Town House in Mijas**

€802,000

NEW BUILD TOWNHOUSES WITH SEA AND GOLF COURSE VIEWSLocated halfway between La Cala de Mijas and Fuengirola, on the front line of the El Chaparral golf course and only 700 metres from the beach of the same name. Gated residential complex, consisting of 80 townhouses of 3 and 4 bedrooms, with a modern and functional design. High qualities and spacious and diaphanous rooms thanks to its large windows that allow the entrance of natural light at any time of the day, as well as enjoying the best sunsets in its wonderful terraces. In addition to the gardens, leisure areas and communal outdoor swimming pool within the development itself, you can...(Ask for More Details!)