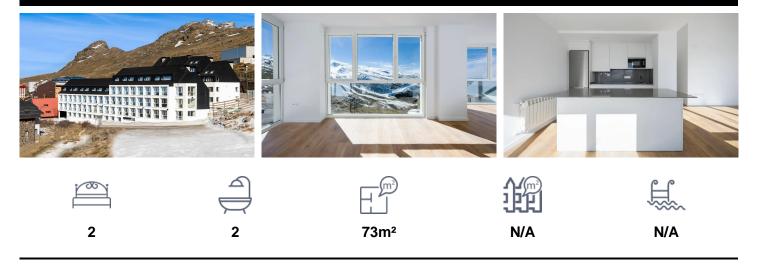

## €270,000

NEW BUILD RESIDENTIAL IN SIERRA NEVADANew Build residential consists of 20 key ready studios and apartments, which perfectly fuse the authenticity of tradition and modern comfort. Every detail has been meticulously selected to provide an exceptional living experience. From kitchens equipped with state-of-the-art technology, to large windows designed to delight with unparalleled views. Floors and bathrooms with Porcelanosa materials to enjoy the maximum guarantee and comfort. One of the few new build complexes in the Sierra Nevada. Enjoy total relaxation after an exciting day on the slopes. The complex has a sauna, perfect for unwinding and rejuvenating body and mind. There is also a versatile multi-purpose space, perfect for sharing...(Ask for More Details!)