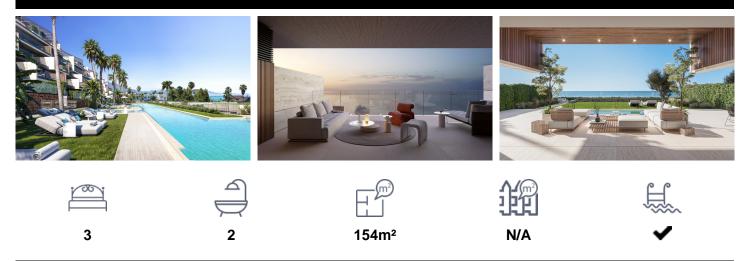

## Penthouse in Manilva

€1,700,000

Luxurious Beachfront Residences in Manilva: your Oasis on the Costa del Sol. Overview of Exclusive Residences. This prestigious beachfront development in Manilva offers a range of luxury homes: 66 two, three, and four-bedroom apartments, spacious three and four-bedroom penthouses, and five elegant bungalows. Located just 100 meters from the beach, each home is designed with expansive terraces to capture panoramic views of the Mediterranean Sea, providing a serene and luxurious lifestyle. Prime Location with Easy Access to Estepona and Sotogrande. Situated on the shores of the Mediterranean, this development places you in a prime location near Estepona, known as the "jewel of the Costa del Sol,― and Sotogrande, famous for...(Ask for More Details!)