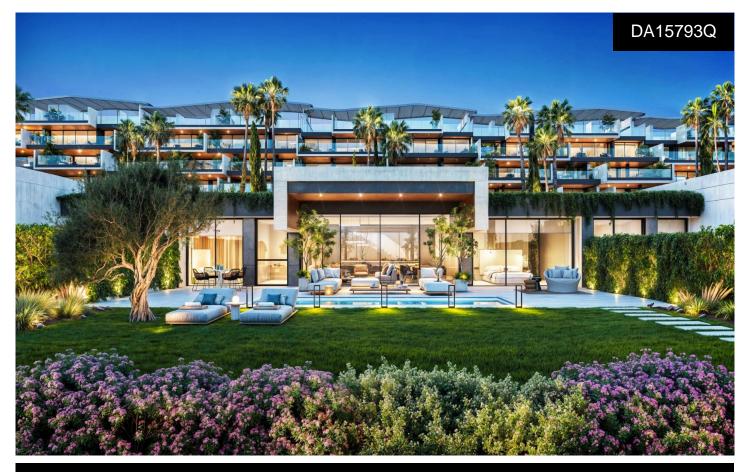

## Penthouse in Manilva

€1,700,000

Luxurious Beachfront Residences in Manilva: your Oasis on the Costa del Sol. Overview of Exclusive Residences. This prestigious beachfront development in Manilva offers a range of luxury homes: 66 two, three, and four-bedroom apartments, spacious three and four-bedroom penthouses, and five elegant bungalows. Located just 100 meters from the beach, each home is designed with expansive terraces to capture panoramic views of the Mediterranean Sea, providing a serene and luxurious lifestyle. Prime Location with Easy Access to Estepona and Sotogrande. Situated on the shores of the Mediterranean, this development places you in a prime location near Estepona, known as the "jewel of the Costa del Sol,― and Sotogrande, famous for...(Ask for More Details!)