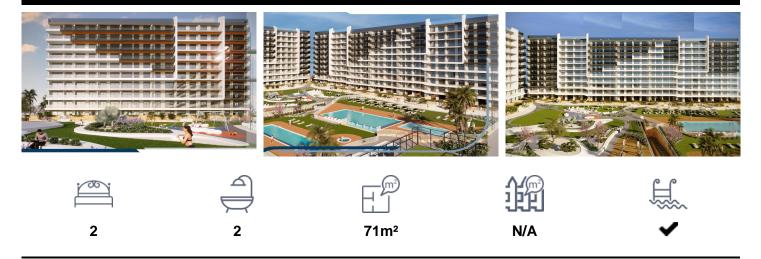

## €334,000

NEW BUILD RESIDENTIAL COMPLEX IN PUNTA PRIMANew Build residential complex of 220 apartments in Punta Prima, Torrevieja. Apartments with 2 and 3 bedrooms and 2 bathrooms, open plan kitchen with living room, fitted wardrobes, all of them with large terraces. Ground floor apartments with garden and penthouses with solarium. All homes are delivered with an underground parking space. The residential has garden areas with swimming pools and paddle tennis court. Children can enjoy their own children's pool, as well as a children's play area. Punta Prima, located just 5 km from Torrevieja, is characterized by good communication and health infrastructures, the proximity to Alicante airport, and the number of services...(Ask for More Details!)