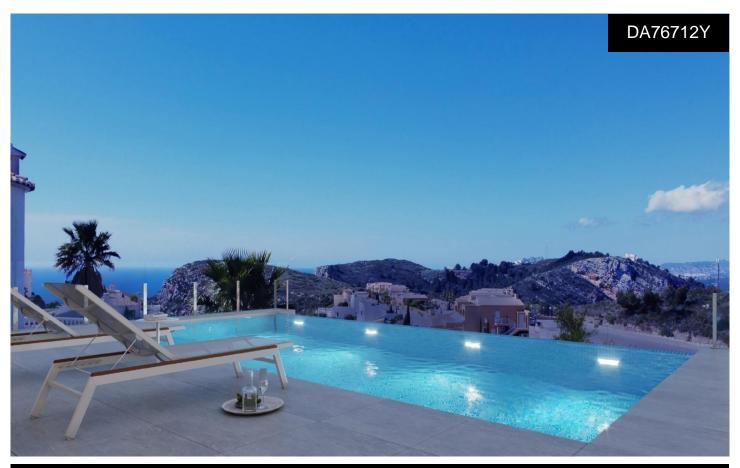

## Villa in Benitachell

€1,189,000

NEW BUILD VILLA WITH THE SEA VIEWS IN CUMBRE DEL SOLA house with a clear concept, to create a fusion between indoors and outdoors, by obtaining open stays, bright and functional rooms. The living room invades the terrace and invites you to enjoy the wonderful Mediterranean climate, which gives us almost 300 days of sunshine a year. Conceived in open L-shaped modules, the villa embraces the main garden, where an impressive infinity pool merges with the sea. A space open to the outside, which invites you to enjoy the sun and the Mediterranean climate, but oriented in such a way as to achieve maximum privacy. The villa is divided into...(Ask for More Details!)