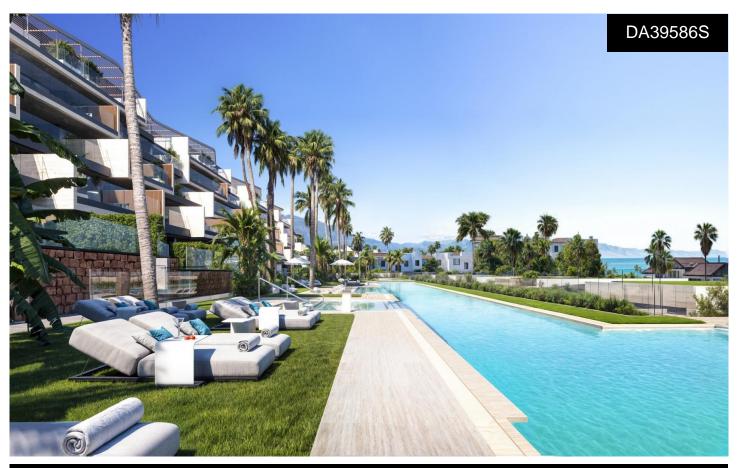

## **Apartment in Manilva**

€1,350,000

3

2

166m<sup>2</sup>

31m<sup>2</sup>

Luxurious Beachfront Residences in Manilva: your Oasis on the Costa del Sol. Overview of Exclusive Residences. This prestigious beachfront development in Manilva offers a range of luxury homes: 66 two, three, and four-bedroom apartments, spacious three and four-bedroom penthouses, and five elegant bungalows. Located just 100 meters from the beach, each home is designed with expansive terraces to capture panoramic views of the Mediterranean Sea, providing a serene and luxurious lifestyle. Prime Location with Easy Access to Estepona and Sotogrande. Situated on the shores of the Mediterranean, this development places you in a prime location near Estepona, known as the "jewel of the Costa del Sol,― and Sotogrande, famous for...(Ask for More Details!)