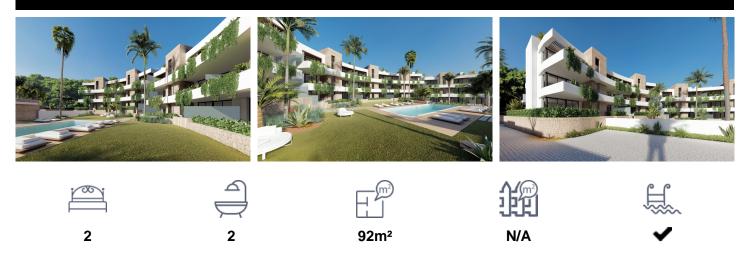

## Penthouse in La Manga Club

€538,000

NEW BUILD RESIDENTIAL COMPLEX IN LA MANGA CLUB RESORT New Build exclusive residential of 42 apartments ideal for personal use or investment in on of the famous La Manga Club Resorts. These modern, light-filled residences afford stunning views of the Mar Menor, and their spacious terraces and the community pool let you enjoy the Mediterranean sun to the fullest. These are the last central development of new-build homes at La Manga Club, just a 5-minute walk from all the shops and restaurants. Sports rights are included and each home include a storage facility. One leaf internal doors of 210x82,5x4 cm., of MDF board, pre-lacquered in white, with horizontal slots...(Ask for More Details!)