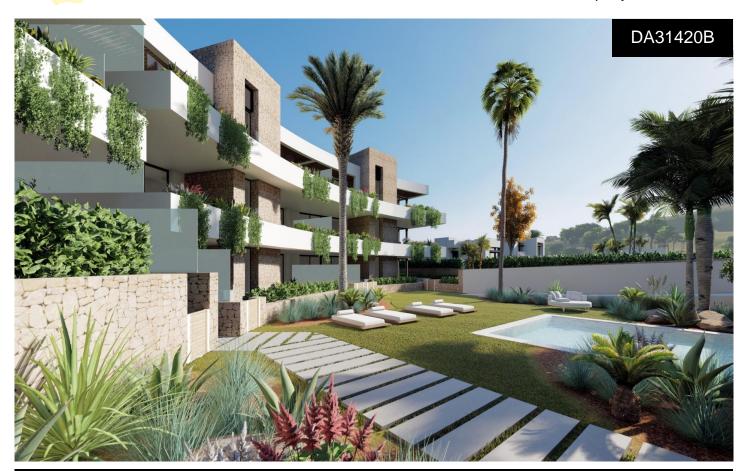

## Penthouse in La Manga Club

€538,000

NEW BUILD RESIDENTIAL COMPLEX IN LA MANGA CLUB RESORT New Build exclusive residential of 42 apartments ideal for personal use or investment in on of the famous La Manga Club Resorts. These modern, light-filled residences afford stunning views of the Mar Menor, and their spacious terraces and the community pool let you enjoy the Mediterranean sun to the fullest. These are the last central development of new-build homes at La Manga Club, just a 5-minute walk from all the shops and restaurants. Sports rights are included and each home include a storage facility. One leaf internal doors of 210x82,5x4 cm., of MDF board, pre-lacquered in white, with horizontal slots...(Ask for More Details!)