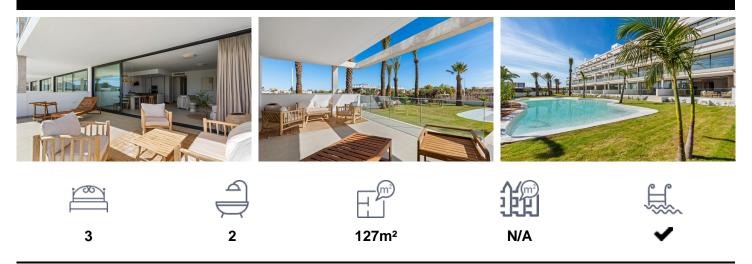

## **Apartment in Cartagena**

€325,000

NEW BUILD RESIDENTIAL COMPLEX IN MAR DE CRISTAL New Build modern residential complex of apartments and penthouses located very close to the promenade and the long lovely sandy beaches of Mar de Cristal. You can choose from ground floor apartments with a private garden, mid-floor apartments with a terrace, and penthouses with private solarium. Properties has 2 or 3 bedrooms and 2 bathrooms. The apartments have a modern design, presenting an open plan living area, combining the kitchen, dining area and lounge, into a large space with access to the terrace. The master bedroom has a private bathroom. Built with top quality finishes, fitted wardrobes, pre-installation of ducted A/C,...(Ask for More Details!)