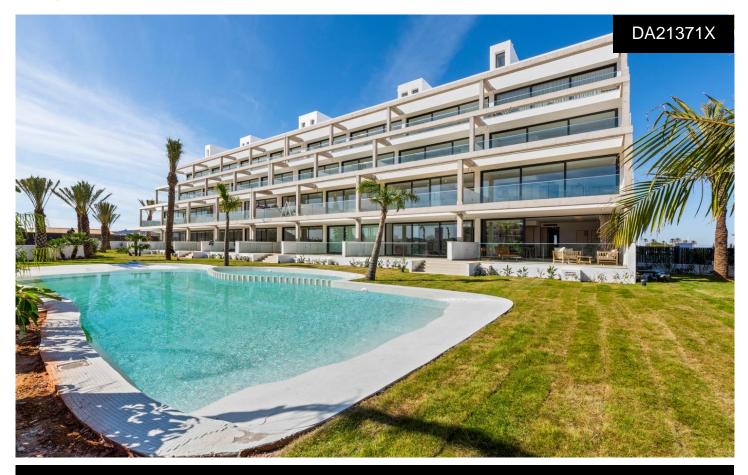

## **Apartment in Cartagena**

€325,000

NEW BUILD RESIDENTIAL COMPLEX IN MAR DE CRISTAL New Build modern residential complex of apartments and penthouses located very close to the promenade and the long lovely sandy beaches of Mar de Cristal. You can choose from ground floor apartments with a private garden, mid-floor apartments with a terrace, and penthouses with private solarium. Properties has 2 or 3 bedrooms and 2 bathrooms. The apartments have a modern design, presenting an open plan living area, combining the kitchen, dining area and lounge, into a large space with access to the terrace. The master bedroom has a private bathroom. Built with top quality finishes, fitted wardrobes, pre-installation of ducted A/C,...(Ask for More Details!)