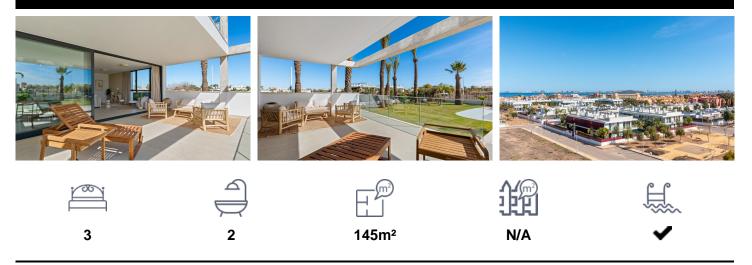

## **Apartment in Cartagena**

€370,000

NEW BUILD RESIDENTIAL COMPLEX IN MAR DE CRISTAL New Build modern residential complex of apartments and penthouses located very close to the promenade and the long lovely sandy beaches of Mar de Cristal. You can choose from ground floor apartments with a private garden, mid-floor apartments with a terrace, and penthouses with private solarium. Properties has 2 or 3 bedrooms and 2 bathrooms. The apartments have a modern design, presenting an open plan living area, combining the kitchen, dining area and lounge, into a large space with access to the terrace. The master bedroom has a private bathroom. Built with top quality finishes, fitted wardrobes, pre-installation of ducted A/C,...(Ask for More Details!)