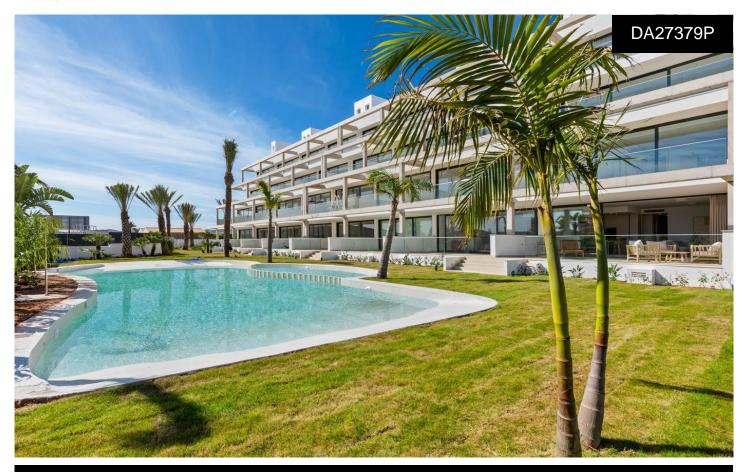

## **Apartment in Cartagena**

€370,000

NEW BUILD RESIDENTIAL COMPLEX IN MAR DE CRISTAL New Build modern residential complex of apartments and penthouses located very close to the promenade and the long lovely sandy beaches of Mar de Cristal. You can choose from ground floor apartments with a private garden, mid-floor apartments with a terrace, and penthouses with private solarium. Properties has 2 or 3 bedrooms and 2 bathrooms. The apartments have a modern design, presenting an open plan living area, combining the kitchen, dining area and lounge, into a large space with access to the terrace. The master bedroom has a private bathroom. Built with top quality finishes, fitted wardrobes, pre-installation of ducted A/C,...(Ask for More Details!)