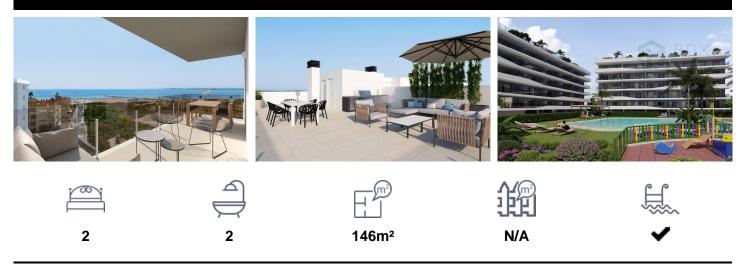

## €420,000

NEW BUILD RESIDENTIAL COMPLEX IN SANTA POLAModern gated residential complex comprising 3 blocks of apartmwnts with large landscaped communal areas including a swimming pool with water beds, children's playground, pergola and bicycle parking. The residential has 3 and 2 bedrooms apartments, both types include 2 full bathrooms, open plan kitchen with living room, fitted wardrobes, terrace, parking space. They have a common garden , swimming pool with beach-type entrance, equipped with showers and a large wooden pergola. It has landscaped areas with palm trees and vegetation, all of which are illuminated. In the central part of the pool there is a shallower area where the water beds are located. The...(Ask for More Details!)