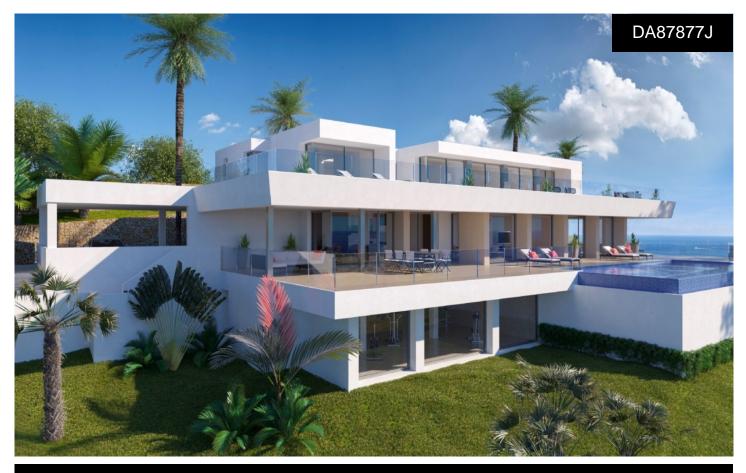

## Villa in Benitachell

€3,882,000

Villa distributed on three levels, the result of a unique and exclusive design, with spacious, open and bright spaces, in which all rooms are oriented towards the Mediterranean Sea, to make the most of its wonderful views. The house is accessed by the upper level in which we find 5 of the 6 bedrooms of this house. The master bedroom has a large dressing room and en suite bathroom with shower and bathtub with sea views. The other 4 bedrooms on this floor also have en suite bathroom with shower and wardrobe. All bedrooms have direct access to the terrace and also share a common space designed to watch TV....(Ask for More Details!)