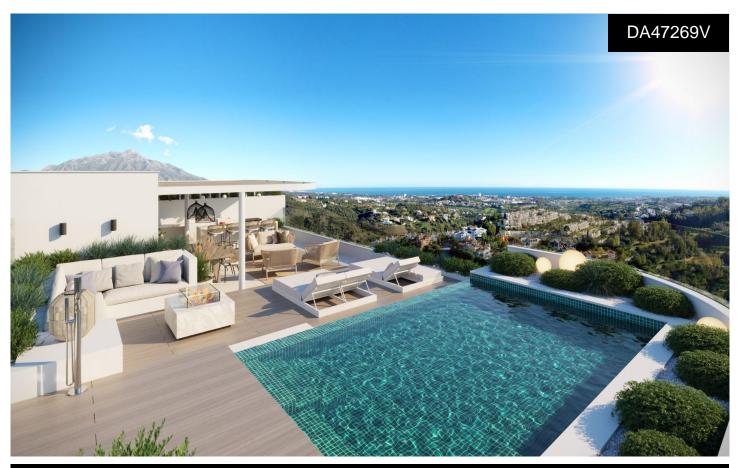

## **Penthouse in Benahavis**

€2,390,000

235m<sup>2</sup>

Luxury Living in the Marbella-BenahavÃ-s Hills: A Boutique Residential CommunityPrime Location Between Marbella and BenahavÃ-sNestled between the iconic towns of Marbella and BenahavÃ-s, this boutique residential community offers unparalleled access to the best of Costa del Sol. Situated just a 10-minute drive from pristine beaches, the development boasts breathtaking views of the El Madroñal mountains and the sea. It's ideally located 65 km from MÃilaga International Airport, 12 km from Puerto BanÃos, and within 5-10 km of renowned golf courses like Los Arqueros Golf & Country Club and La Quinta Golf. Stunning Homes with Spectacular Sea ViewsChoose from an exclusive selection of 2, 3, and 4-bedroom apartments and penthouses designed...(Ask for More