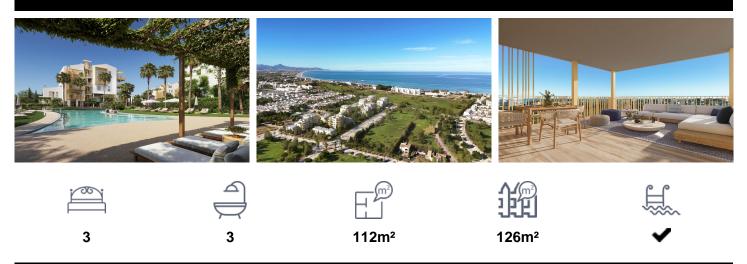

## **Apartment in El Verger**

€493,000

NEW BUILD RESIDENTIAL IN EL VERGELNew Build residential complex of 1, 2 and 3 bedrooms apartments and penthouses in El Vergel designed as compact structures a response to the architects and designers constant pursuit of efficiency in the development. These decisions, spread throughout the various key points of the residential area, ensure that your home stays at the right temperature both in winter and summer. The main feature of the properties will be their large terraces. With regular proportions, they are the ideal spaces for outdoor living. The integration of the living room with these spacious terraces will unite your home as a livable volume where the interior merges with...(Ask for More Details!)