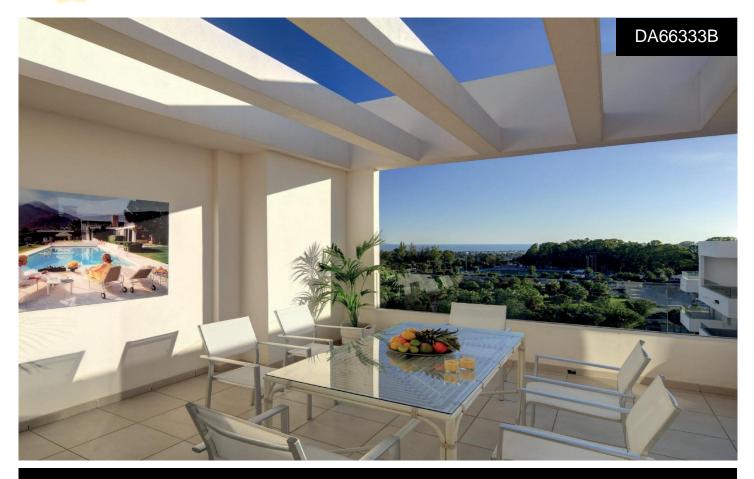

## **Penthouse in Marbella**

€540,000

NEW BUILD PENTHOUSES IN NUEVA ANDALUCIANew Build residential of apartments and penthouses located in Nueva AndalucÃ-a, just a few minutes from Puerto BanÃ<sup>o</sup>s and San Pedro AlcÃ<sub>i</sub>ntara, Marbella. A magnificent building with a modern style and avant-garde architectural details, such as its peak shape in the corner of the building, with high quality finishes that guarantee the total satisfaction and maximum comfort of the residents. The building continues the line of the previous development, so it integrates perfectly into the visual of the area with top quality finishes and modern design. Modern residential has a gymnasium, chill-out area and a spectacular swimming pool on the roof of the building with...(Ask for More Details!)