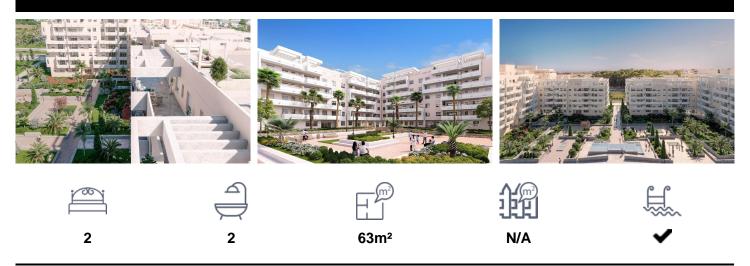

## **Penthouse in Marbella**

€540,000

NEW BUILD PENTHOUSES IN NUEVA ANDALUCIANew Build residential of apartments and penthouses located in Nueva AndalucÃ-a, just a few minutes from Puerto BanÃ<sup>o</sup>s and San Pedro AlcÃ<sub>i</sub>ntara, Marbella. A magnificent building with a modern style and avant-garde architectural details, such as its peak shape in the corner of the building, with high quality finishes that guarantee the total satisfaction and maximum comfort of the residents. The building continues the line of the previous development, so it integrates perfectly into the visual of the area with top quality finishes and modern design. Modern residential has a gymnasium, chill-out area and a spectacular swimming pool on the roof of the building with...(Ask for More Details!)