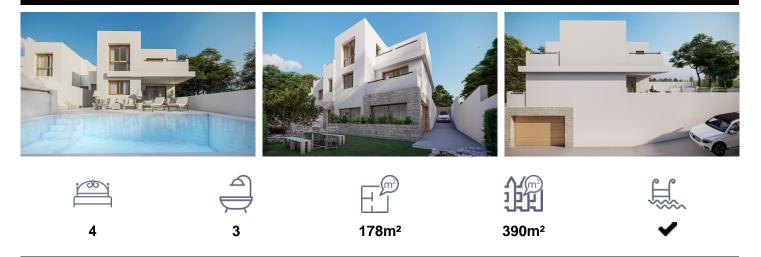

## Villa in Alfas del Pi

€745,000

NEW BUILD SEMI-DETACHED VILLAS IN ALFAZ DEL PINew Build development of 2 semi-detached villas in Alfaz del Pi. Situated in a serene and peaceful setting close to the charming village of Alfaz del Pi and with magnificent views of the Bay of Altea. Villa with 4 spacious bedrooms, open plan kitchen with spacious living room, fitted wardrobes, terrace, private garden with the pool, garage in the basement, storeroom. These homes are designed to suit your lifestyle. Here you will be able to customise every aspect according to your tastes and needs. With our wide range of options, the possibilities are endless. Have you always dreamed of having a spacious basement...(Ask for More Details!)