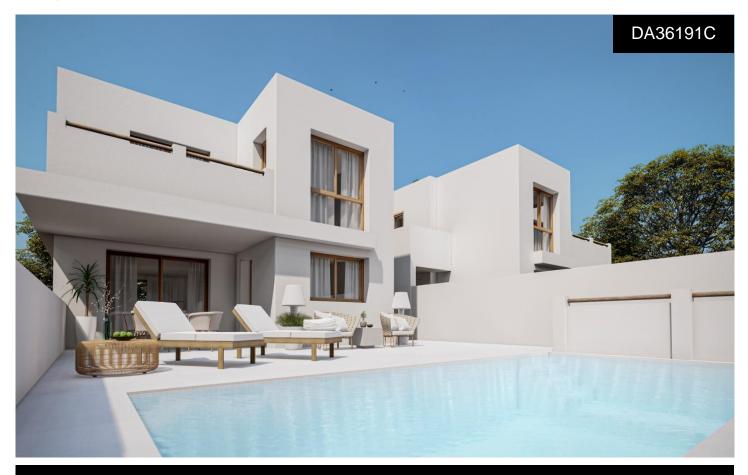

## Villa in Alfas del Pi

€745,000

NEW BUILD SEMI-DETACHED VILLAS IN ALFAZ DEL PINew Build development of 2 semi-detached villas in Alfaz del Pi. Situated in a serene and peaceful setting close to the charming village of Alfaz del Pi and with magnificent views of the Bay of Altea. Villa with 4 spacious bedrooms, open plan kitchen with spacious living room, fitted wardrobes, terrace, private garden with the pool, garage in the basement, storeroom. These homes are designed to suit your lifestyle. Here you will be able to customise every aspect according to your tastes and needs. With our wide range of options, the possibilities are endless. Have you always dreamed of having a spacious basement...(Ask for More Details!)