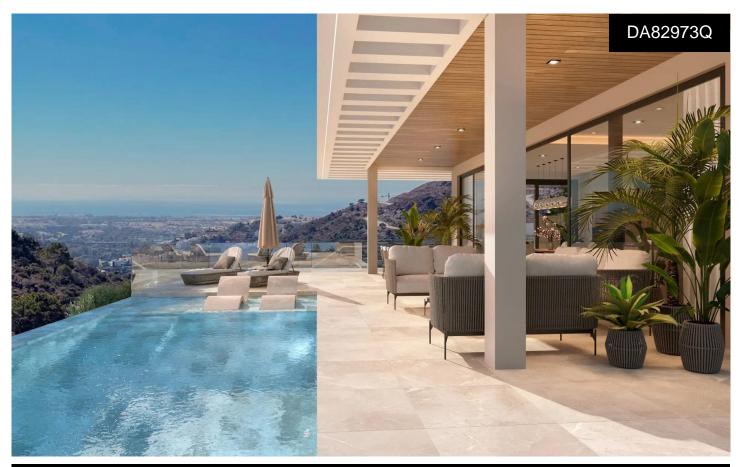

## €6,500,000

LUXURY NEW BUILD VILLAS WITH SEA VIEW IN BENAHAVISNew Build villa have an orientation designed to maximise sunlight and take advantage of the magnificent panoramic views offered by the land on which they are located. Built with the highest quality materials, we take care of every detail of the project from the beginning of its execution until it is delivered to the client. The interior spaces have an unique and exclusive design combining modern and contemporary style with the highest performance. 6 Bedrooms7 BathroomsBuilt-up area 869 m2Plot 3035 m2Completion Date: 2025A unique basement bathed in natural light thanks to the interior courtyard of the villa. It contains magnificent wellness areas...(Ask for More Details!)