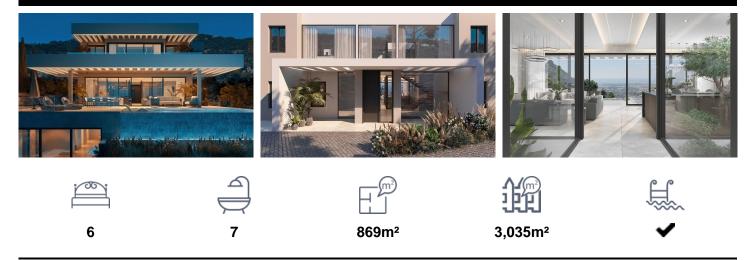

## €6,500,000

LUXURY NEW BUILD VILLAS WITH SEA VIEW IN BENAHAVISNew Build villa have an orientation designed to maximise sunlight and take advantage of the magnificent panoramic views offered by the land on which they are located. Built with the highest quality materials, we take care of every detail of the project from the beginning of its execution until it is delivered to the client. The interior spaces have an unique and exclusive design combining modern and contemporary style with the highest performance. 6 Bedrooms7 BathroomsBuilt-up area 869 m2Plot 3035 m2Completion Date: 2025A unique basement bathed in natural light thanks to the interior courtyard of the villa. It contains magnificent wellness areas...(Ask for More Details!)