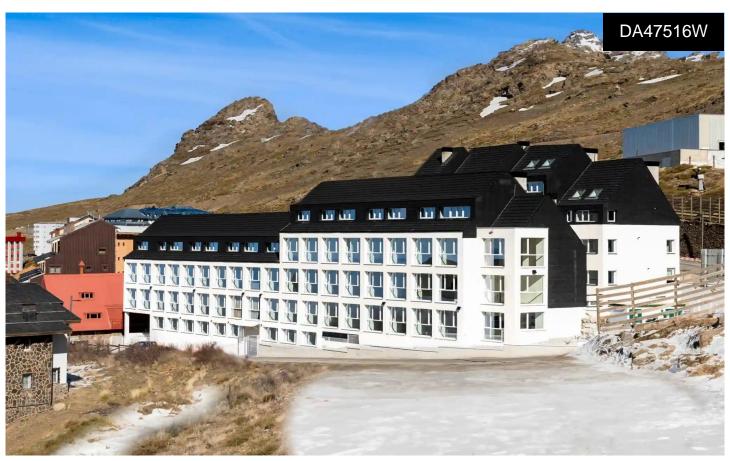

## **Apartment in Monachil**

**€182,000** 

NEW BUILD RESIDENTIAL IN SIERRA NEVADANew Build residential consists of 20 key ready studios and apartments, which perfectly fuse the authenticity of tradition and modern comfort. Every detail has been meticulously selected to provide an exceptional living experience. From kitchens equipped with state-of-the-art technology, to large windows designed to delight with unparalleled views. Floors and bathrooms with Porcelanosa materials to enjoy the maximum guarantee and comfort. One of the few new build complexes in the Sierra Nevada. Enjoy total relaxation after an exciting day on the slopes. The complex has a sauna, perfect for unwinding and rejuvenating body and mind. There is also a versatile multi-purpose space, perfect for sharing...(Ask for More Details!)