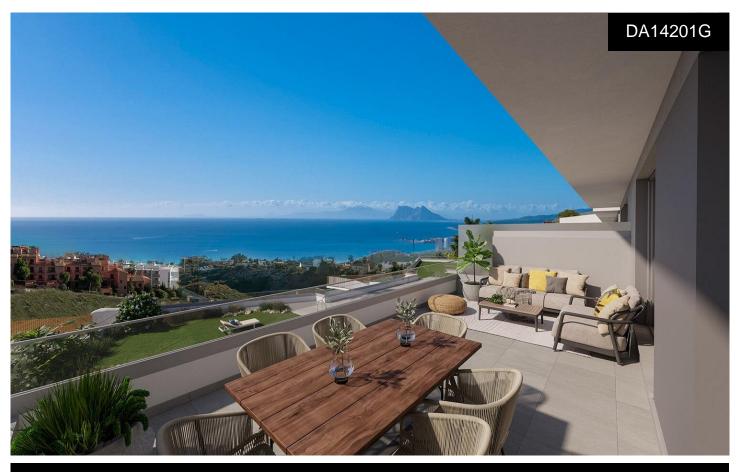

## Town House in Manilva

€453,000

NEW BUILD TOWNHOUSES WITH THE SEA VIEWS IN MANILVABeautiful New Build residential of townhouses with 3 and 4 bedrooms in Manilva with spectacular views of the sea. Fully equipped kitchens. Installation of A / C and Aerothermal. 1 parking space included in the price. Infinity pool and Club house with Spa and Gym. Next to the best golf course in Europe. All kinds of services nearby. Just 20 minutes from Gibraltar airport. 5 minutes from Sotogrande and 20 from Marbella. Surrounded by golf courses and marinas. Manilva is a coastal city in the province of Malaga on its border with the province of CÃ<sub>1</sub>diz in the autonomous community of Andalusia...(Ask for More Details!)