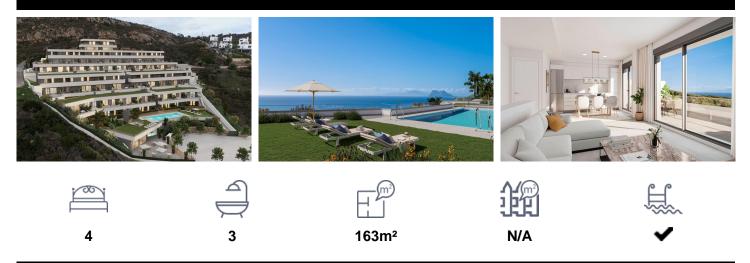

## Town House in Manilva

€453,000

NEW BUILD TOWNHOUSES WITH THE SEA VIEWS IN MANILVABeautiful New Build residential of townhouses with 3 and 4 bedrooms in Manilva with spectacular views of the sea. Fully equipped kitchens. Installation of A / C and Aerothermal. 1 parking space included in the price. Infinity pool and Club house with Spa and Gym. Next to the best golf course in Europe. All kinds of services nearby. Just 20 minutes from Gibraltar airport. 5 minutes from Sotogrande and 20 from Marbella. Surrounded by golf courses and marinas. Manilva is a coastal city in the province of Malaga on its border with the province of CÃ<sub>1</sub>diz in the autonomous community of Andalusia...(Ask for More Details!)