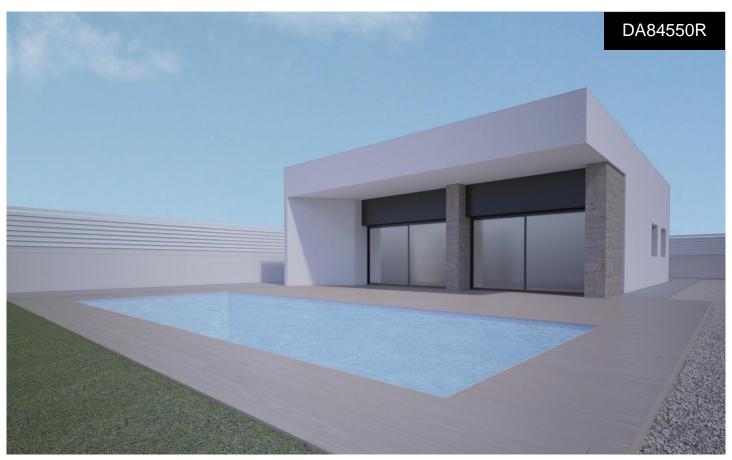

## Villa in Aspe

€375,000

3

2

141m<sup>2</sup>

420m<sup>2</sup>

NEW BUILD MODERN VILLA IN ASPENew Build modern and innovative design villa in La Romana, Aspe. Villa with 3 bedrooms, 2 bathroom open plan kitchen with living room, terrace, private garden with the pool and parking space. The Villas are pre installed for A/C hot and cold and electric blinds to all the windows. As well you will have a choice of tiles and kitchen so the villa will be finished to your own style and colour. Near Aspe is a very special Town of La Romana within easy walking distance from our development. La Romana has a prosperous economy based on the agriculture that surrounds the town and this...(Ask for More Details!)