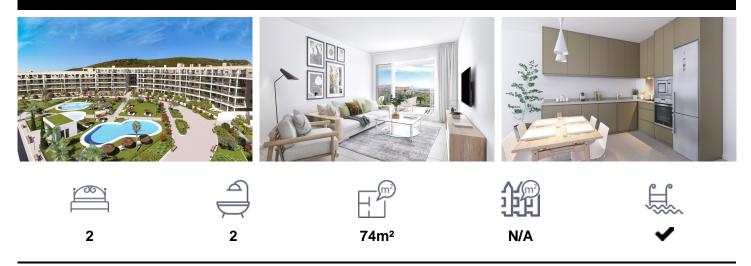

## **Apartment in Manilva**

€309,000

NEW BUILD RESIDENTIAL COMPLEX OF APARTMENTS IN MANILVANew Build residential complex located in Manilva where you will be surrounded by what really matters: nature, the sea and your loved ones, thanks to the tranquillity of living away from an electric, fast-paced and routine life. New complex of 2 and 3 bedrooms apartments with the sea views, open plan kitchen with the lounge area, fitted wardrobes, parking with storage and communal gardens with the pools and relax areas. Sea, nature and more than 300 days of sunshine a year come together in a residential complex of more than 14,000 square metres. Discover a corner of peace and harmony by the sea...(Ask for More Details!)