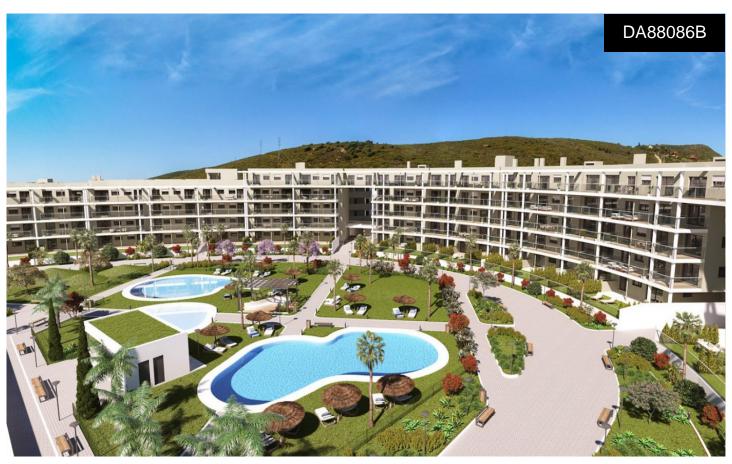

## **Apartment in Manilva**

€284,000

2

2

95m<sup>2</sup>

NEW BUILD RESIDENTIAL COMPLEX OF APARTMENTS IN MANILVANew Build residential complex located in Manilva where you will be surrounded by what really matters: nature, the sea and your loved ones, thanks to the tranquillity of living away from an electric, fast-paced and routine life. New complex of 2 and 3 bedrooms apartments with the sea views, open plan kitchen with the lounge area, fitted wardrobes, parking with storage and communal gardens with the pools and relax areas. Sea, nature and more than 300 days of sunshine a year come together in a residential complex of more than 14,000 square metres. Discover a corner of peace and harmony by the sea...(Ask for More Details!)