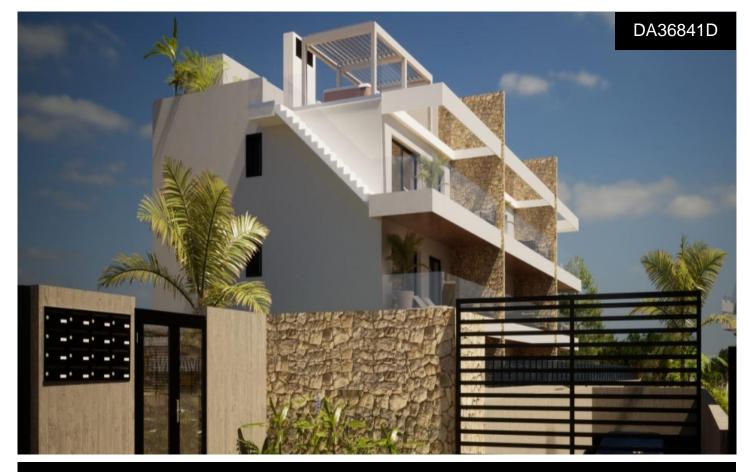

## **Apartment in Finestrat**

€310,000

NEW BUILD RESIDENTIAL COMPLEX WITH THE SEA VIEW IN FINESTRATNew Build Residential complex with the sea views in Finestrat. Complex made up of 9 blocks of 9 apartments each. There are 3 types of homes: 27 penthouses with a private solarium, 27 on the first floor with terraces and 27 ground floors with private garden. All within a private and exclusive environment, to enjoy sports activitiesand entertainment. The houses have their modern and exclusive design, and are equipped with the latestconstruction technologies applied to comfort, thermal and acoustic insulation, aerothermal energy, air conditioning, etc. Designed in a private luxury environment with community pool with separate area for children and adults....(Ask for More Details!)