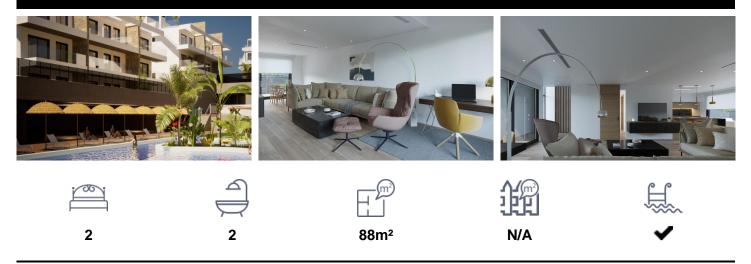

## **Apartment in Finestrat**

€310,000

NEW BUILD RESIDENTIAL COMPLEX WITH THE SEA VIEW IN FINESTRATNew Build Residential complex with the sea views in Finestrat. Complex made up of 9 blocks of 9 apartments each. There are 3 types of homes: 27 penthouses with a private solarium, 27 on the first floor with terraces and 27 ground floors with private garden. All within a private and exclusive environment, to enjoy sports activitiesand entertainment. The houses have their modern and exclusive design, and are equipped with the latestconstruction technologies applied to comfort, thermal and acoustic insulation, aerothermal energy, air conditioning, etc. Designed in a private luxury environment with community pool with separate area for children and adults....(Ask for More Details!)