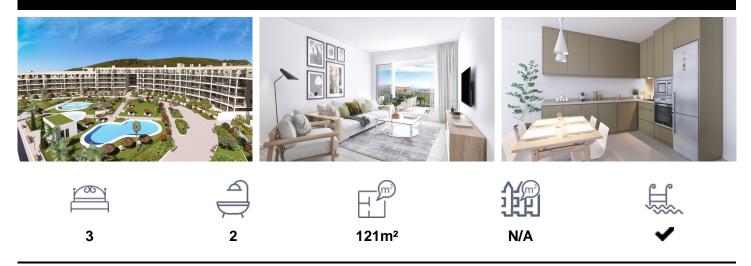

## **Apartment in Manilva**

€397,000

NEW BUILD RESIDENTIAL COMPLEX OF APARTMENTS IN MANILVANew Build residential complex located in Manilva where you will be surrounded by what really matters: nature, the sea and your loved ones, thanks to the tranquillity of living away from an electric, fast-paced and routine life. New complex of 2 and 3 bedrooms apartments with the sea views, open plan kitchen with the lounge area, fitted wardrobes, parking with storage and communal gardens with the pools and relax areas. Sea, nature and more than 300 days of sunshine a year come together in a residential complex of more than 14,000 square metres. Discover a corner of peace and harmony by the sea...(Ask for More Details!)