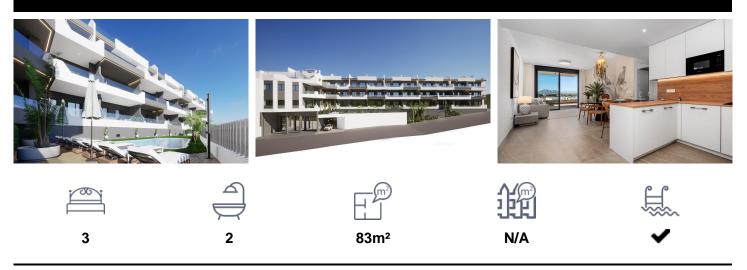

## **Apartment in Benijofar**

€328,000

NEW BUILD BUILD RESIDENTIAL COMPLEX IN BENIJOFARNew Build residential complex in the quiet area of Benijofar. Residential made up of 35 apartments and penthouses with 2, 3 and 4 bedrooms and 2 bathrooms, open plan kitchen with the lounge area, fitted wardrobes, terraces. The penthouses also have a large private solarium where you can enjoy the beautiful summer sunsets. New Build residential complex has a large green area with a swimming pool. An options underground parking space and storage at an extra cost. Benijofar it is a lovely village with a charming church and all services such as supermarkets, pharmacies, banks, restaurants and natural park located very close to the...(Ask for More Details!)