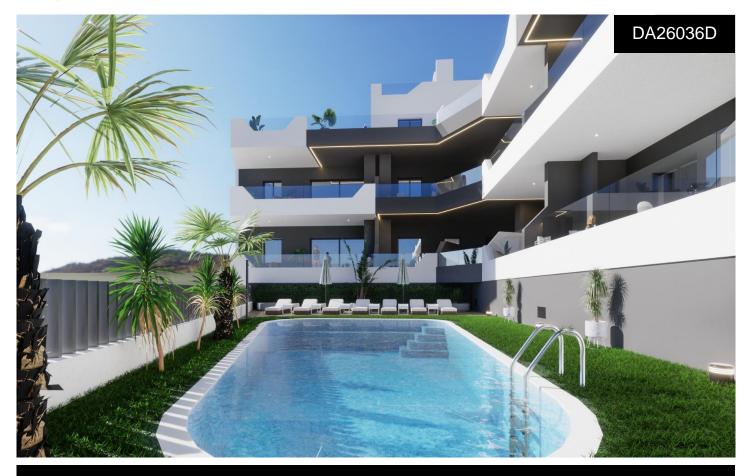

## **Apartment in Benijofar**

€328,000

NEW BUILD BUILD RESIDENTIAL COMPLEX IN BENIJOFARNew Build residential complex in the quiet area of Benijofar. Residential made up of 35 apartments and penthouses with 2, 3 and 4 bedrooms and 2 bathrooms, open plan kitchen with the lounge area, fitted wardrobes, terraces. The penthouses also have a large private solarium where you can enjoy the beautiful summer sunsets. New Build residential complex has a large green area with a swimming pool. An options underground parking space and storage at an extra cost. Benijofar it is a lovely village with a charming church and all services such as supermarkets, pharmacies, banks, restaurants and natural park located very close to the...(Ask for More Details!)