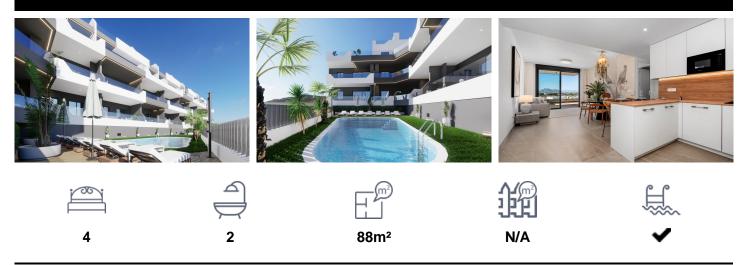

## €328,000

NEW BUILD BUILD RESIDENTIAL COMPLEX IN BENIJOFARNew Build residential complex in the quiet area of Benijofar. Residential made up of 35 apartments and penthouses with 2, 3 and 4 bedrooms and 2 bathrooms, open plan kitchen with the lounge area, fitted wardrobes, terraces. The penthouses also have a large private solarium where you can enjoy the beautiful summer sunsets. New Build residential complex has a large green area with a swimming pool. An options underground parking space and storage at an extra cost. Benijofar it is a lovely village with a charming church and all services such as supermarkets, pharmacies, banks, restaurants and natural park located very close to the...(Ask for More Details!)