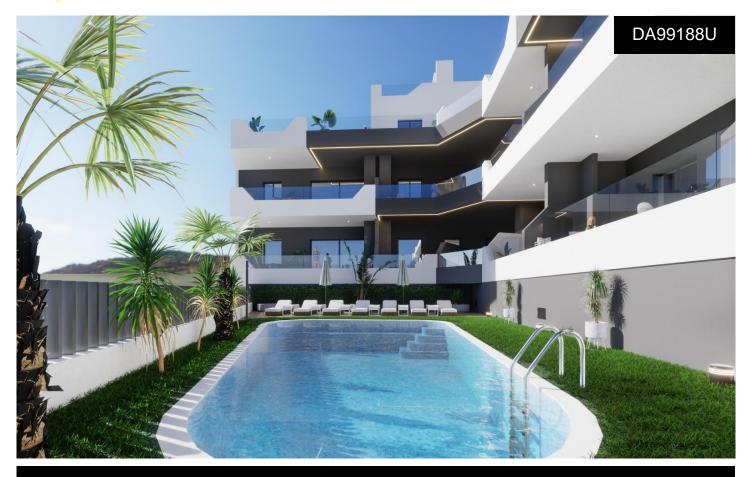

## €339,000

NEW BUILD BUILD RESIDENTIAL COMPLEX IN BENIJOFARNew Build residential complex in the quiet area of Benijofar. Residential made up of 35 apartments and penthouses with 2, 3 and 4 bedrooms and 2 bathrooms, open plan kitchen with the lounge area, fitted wardrobes, terraces. The penthouses also have a large private solarium where you can enjoy the beautiful summer sunsets. New Build residential complex has a large green area with a swimming pool. An options underground parking space and storage at an extra cost. Benijofar it is a lovely village with a charming church and all services such as supermarkets, pharmacies, banks, restaurants and natural park located very close to the...(Ask for More Details!)