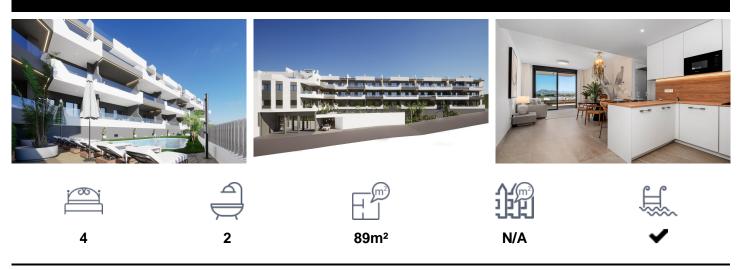

## €339,000

NEW BUILD BUILD RESIDENTIAL COMPLEX IN BENIJOFARNew Build residential complex in the quiet area of Benijofar. Residential made up of 35 apartments and penthouses with 2, 3 and 4 bedrooms and 2 bathrooms, open plan kitchen with the lounge area, fitted wardrobes, terraces. The penthouses also have a large private solarium where you can enjoy the beautiful summer sunsets. New Build residential complex has a large green area with a swimming pool. An options underground parking space and storage at an extra cost. Benijofar it is a lovely village with a charming church and all services such as supermarkets, pharmacies, banks, restaurants and natural park located very close to the...(Ask for More Details!)