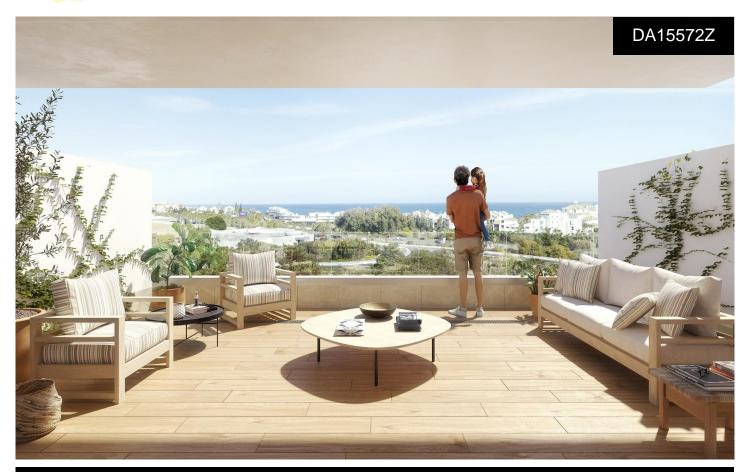

## €570,000

NEW BUILD RESIDENTIAL COMPLEX IN ESTEPONA New Build residential complex in Estepona consist of 54 properties. You can choose 2 and 3 bedrooms options and different types: ground floors, mid-level floors and penthouses, all with sea views, so you can feel the light of the Mediterranean every day. All of our properties east facing, allowing heat to build up during the day before being released in the evening, keeping energy consumption down as they make the most of the sunlight. Plus, most of our properties also have a west-facing rear terrace overlooked by the bedrooms, where you can enjoy the most beautiful sunsets on the Costa del Sol. This complex...(Ask for More Details!)