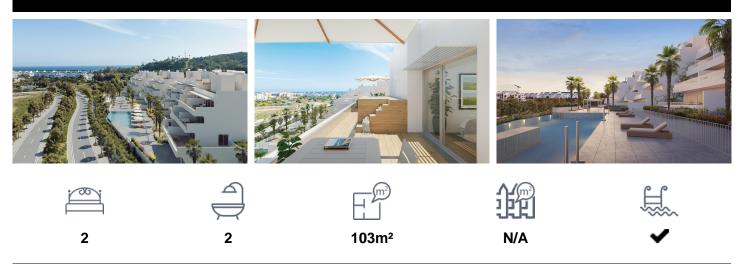

## €570,000

NEW BUILD RESIDENTIAL COMPLEX IN ESTEPONA New Build residential complex in Estepona consist of 54 properties. You can choose 2 and 3 bedrooms options and different types: ground floors, mid-level floors and penthouses, all with sea views, so you can feel the light of the Mediterranean every day. All of our properties east facing, allowing heat to build up during the day before being released in the evening, keeping energy consumption down as they make the most of the sunlight. Plus, most of our properties also have a west-facing rear terrace overlooked by the bedrooms, where you can enjoy the most beautiful sunsets on the Costa del Sol. This complex...(Ask for More Details!)