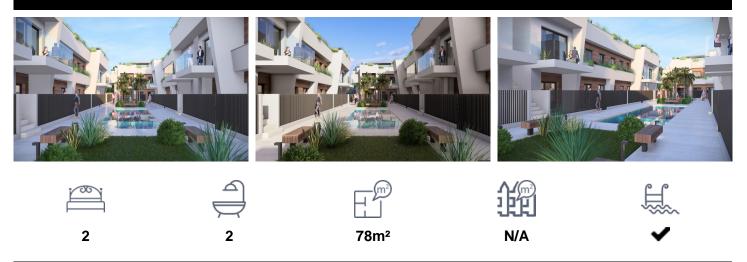

## €210,000

New Construction Homes in Torre-Pacheco, Costa CÃilidaModern Bungalows with Exceptional FeaturesDiscover a new residential complex in Torre-Pacheco, offering 24 stylish bungalows with 2 or 3 bedrooms. Choose between ground-floor homes with spacious terraces or first-floor units boasting private terraces and solariums. Each solarium includes a pergola, a barbecue area, and reinforced roofing, perfect for installing a jacuzzi. All homes come with a designated parking space Location and fully installed air conditioning, ensuring comfort year-round. Prime in Torre-PachecoNestled in the heart of Torre-Pacheco, this development enjoys proximity to essential amenities, including supermarkets, shops, bars, and restaurants. The vibrant town center, with its