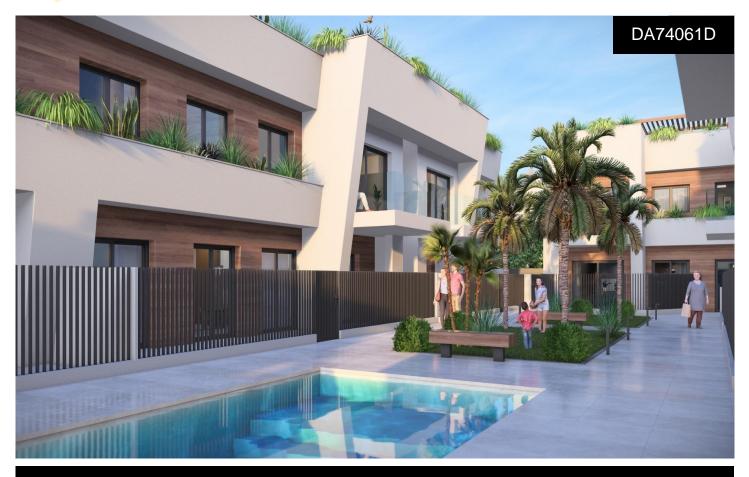

## €210,000

New Construction Homes in Torre-Pacheco, Costa CÃilidaModern Bungalows with Exceptional FeaturesDiscover a new residential complex in Torre-Pacheco, offering 24 stylish bungalows with 2 or 3 bedrooms. Choose between ground-floor homes with spacious terraces or first-floor units boasting private terraces and solariums. Each solarium includes a pergola, a barbecue area, and reinforced roofing, perfect for installing a jacuzzi. All homes come with a designated parking space Location and fully installed air conditioning, ensuring comfort year-round. Prime in Torre-PachecoNestled in the heart of Torre-Pacheco, this development enjoys proximity to essential amenities, including supermarkets, shops, bars, and restaurants. The vibrant town center, with its