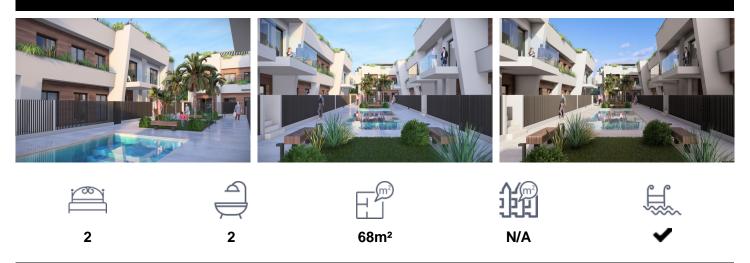

## €220,000

New Construction Homes in Torre-Pacheco, Costa CÃilidaModern Bungalows with Exceptional FeaturesDiscover a new residential complex in Torre-Pacheco, offering 24 stylish bungalows with 2 or 3 bedrooms. Choose between ground-floor homes with spacious terraces or first-floor units boasting private terraces and solariums. Each solarium includes a pergola, a barbecue area, and reinforced roofing, perfect for installing a jacuzzi. All homes come with a designated parking space Location and fully installed air conditioning, ensuring comfort year-round. Prime in Torre-PachecoNestled in the heart of Torre-Pacheco, this development enjoys proximity to essential amenities, including supermarkets, shops, bars, and restaurants. The vibrant town center, with its