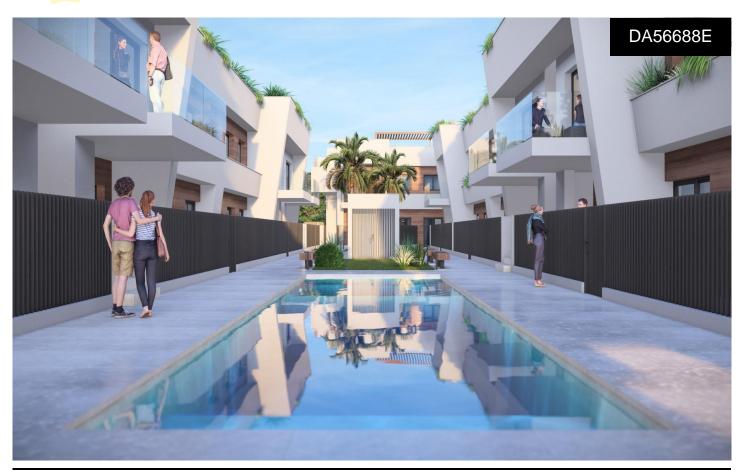

## €220,000

New Construction Homes in Torre-Pacheco, Costa CÃilidaModern Bungalows with Exceptional FeaturesDiscover a new residential complex in Torre-Pacheco, offering 24 stylish bungalows with 2 or 3 bedrooms. Choose between ground-floor homes with spacious terraces or first-floor units boasting private terraces and solariums. Each solarium includes a pergola, a barbecue area, and reinforced roofing, perfect for installing a jacuzzi. All homes come with a designated parking space Location and fully installed air conditioning, ensuring comfort year-round. Prime in Torre-PachecoNestled in the heart of Torre-Pacheco, this development enjoys proximity to essential amenities, including supermarkets, shops, bars, and restaurants. The vibrant town center, with its