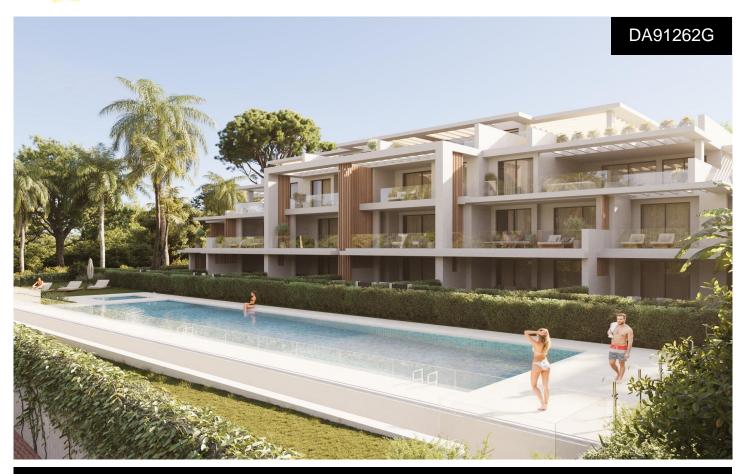

## **Penthouse in Estepona**

€1,420,000

New Build Residential Complex Near EsteponaWelcome to your dream home! This stunning new build residential complex offers a selection of luxurious apartments and penthouses with breathtaking sea views, located in Resinera Voladilla, just minutes from Estepona. Choose from elegant 2 and 3-bedroom apartments and penthouses designed for comfort and style. Take a dip in the beautifully designed outdoor pool, perfect for relaxation on sunny days. 24-Hour Security: Enjoy peace of mind with round-the-clock security ensuring your safety. The entire complex is gated for added privacy and security. Each unit includes 2 dedicated parking spaces for your convenience. Additional storage space available for your belongings. Easy access to all levels in...(Ask for More