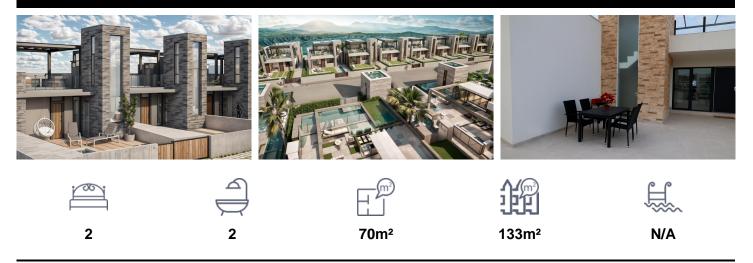

## **Town House in Fuente Alamo**

## €176,916

NEW BUILD TOWNHOUSES IN FUENTE ALAMO, MURCIANew Build residential of villas and townhouses in in Fuente Õlamo, Murcia. This location offers an exceptional natural setting, away from the hustle and bustle of the big cities and the tourist pressure of the coast. Furthermore, we are committed to working from a sustainable development perspective, minimising our environmental impact and maximising integration with the local community. Here your dreams of a peaceful and sustainable lifestyle come true. Imagine waking up every morning in a stunning natural setting, surrounded by serene landscapes and the unique beauty of the Murcia countryside. New build projects prioritise energy efficiency, the use of environmentally friendly materials and...(Ask for More